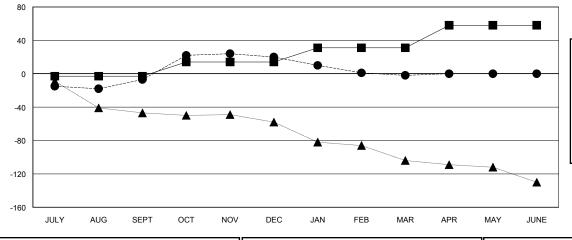

#### GOALS AND ACTUAL MEMBERS CUMULATIVE

| -■-  | CURRENT YEAR GOALS FOR NEW |
|------|----------------------------|
| MEMB | FRS                        |

- CURRENT YEAR ACTUAL MEMBERS

- ▲ - LAST YEAR ACTUAL MEMBERS